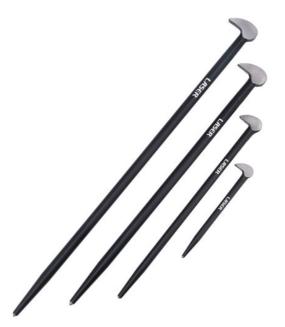

## Heel & Toe Pry Bar Set 4pc

A set of 4 double-ended fine point toe and sharp profile heel pry bars, ideal for inspection where flexible (plastic, rubber etc.) covers may need to be simply lifted to allow visual inspection, such as on a vehicle under tray etc. The toe/spike end, is ideal for positioning and aligning components and fixings prior to fitting. Suitable for MOT and general garage use, and supplied in a EVA foam tray for safe storage.

## **Additional Information**

- Ideal for prying, positioning & aligning, inspection (including MOT use).
- Sizes: 150 x 10.5mm, 300 x 12.5mm, 406 x 15.5mm, 508 x 16mm.
- Manufactured from EN9 steel with hardened & tempered ends.
- Powder coated finish.
- Presented in an EVA foam tray (26 x 170 x 535mm) convenient for user storage & limiting packaging waste.