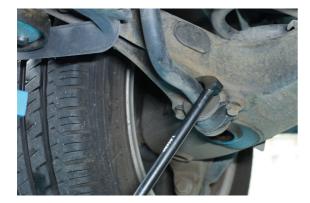

## Heel & Toe Pry Bar Set 4pc

A set of 4 double-ended fine point toe and sharp profile heel pry bars, ideal for inspection where flexible (plastic, rubber etc.) covers may need to be simply lifted to allow visual inspection, such as on a vehicle under tray etc. The toe/spike end, is ideal for positioning and aligning components and fixings prior to fitting. Suitable for MOT and general garage use, and supplied in a EVA foam tray for safe storage.

## **Additional Information**

- Ideal for prying, positioning & aligning, inspection (including MOT use).
- Sizes: 150 x 10.5mm, 300 x 12.5mm, 406 x 15.5mm, 508 x 16mm.
- Manufactured from EN9 steel with hardened & tempered ends.
- Powder coated finish.
- Presented in an EVA foam tray (26 x 170 x 535mm) convenient for user storage & limiting packaging waste.